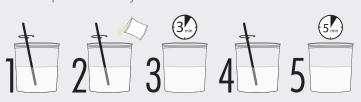

### PREPARATION AND YIELD OF THE ADHESIVE

RIVESTIMENTI MURALI has to be diluted in clean water following the below dilution table:

| DILUTION TABLE FOR 250 G   | •      | 0   |
|----------------------------|--------|-----|
| Pre-gluing                 | 8/10 L | -   |
| Medium weight              | 6/7 l  | 7   |
| Heavy weight               | 5/6 l  | 6   |
| Washable support and woven | 4/5 l  | 4/5 |

- Vigorously mix the water
- Dilute the contents of the bag in cold water, stirring continuously
- 3. Wait 3 minutes
- Mix again
- The product is ready for use after 5 minutes